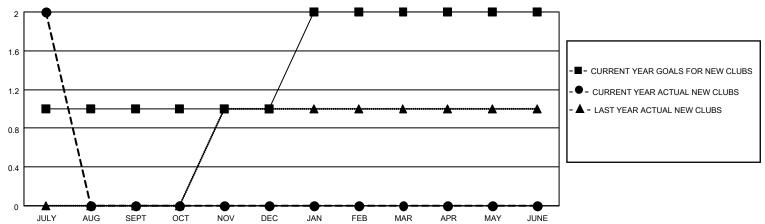

#### GOALS AND ACTUAL NEW CLUBS CUMULATIVE

## District 310 A2

| Clubs                 |               |           |               | Members               |                        |                         |                                                    |
|-----------------------|---------------|-----------|---------------|-----------------------|------------------------|-------------------------|----------------------------------------------------|
| RESULTS FOR 2023-2024 |               |           |               | RESULTS FOR 2023-2024 |                        |                         |                                                    |
| QUARTER               | NEW CLUB GOAL | NEW CLUBS | DROPPED CLUBS | QUARTER MEME          | BER GROWTH NET<br>GOAL | MEMBER GROWTH<br>ACTUAL | DROPPED<br>MEMBERS ACTUAL<br>(including transfers) |
| JULY/AUG/SEPT         | 1             | 2         | 1             | JULY/AUG/SEPT         | 50                     | 92                      | 10                                                 |
| OCT/NOV/DEC           | 0             | 0         | 0             | OCT/NOV/DEC           | 50                     | 0                       | 0                                                  |
| JAN/FEB/MAR           | 1             | 0         | 0             | JAN/FEB/MAR           | 10                     | 0                       | 0                                                  |
| APR/MAY/JUNE          | 0             | 0         | 0             | APR/MAY/JUNE          | 20                     | 0                       | 0                                                  |