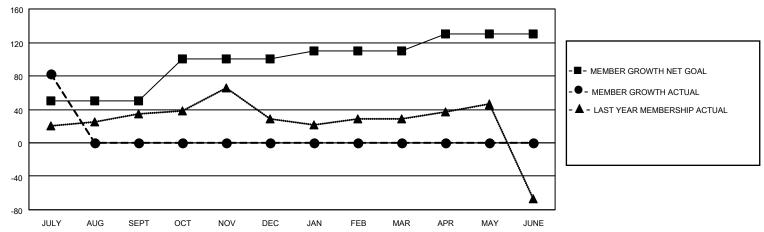

#### GOALS AND ACTUAL MEMBERS CUMULATIVE

| DROPPED CLUBS: 1 |    | 5 CLUBS OF 44 ADDED 1 OR<br>MORE NEW MEMBERS | GENDER DISTRIBUTION       |              |  |
|------------------|----|----------------------------------------------|---------------------------|--------------|--|
|                  |    | WORE NEW WEINDERS                            | MALE                      | 490 (42.57%) |  |
|                  |    |                                              | FEMALE                    | 661 (57.43%) |  |
| DROPPED MEMBERS  |    |                                              | NON BINARY                | 0 (0.00%)    |  |
|                  |    |                                              | PREFER NOT TO ANSWER      | 0 (0.00%)    |  |
| DECEASED         | 0  |                                              |                           | ,            |  |
| CLUB CANCELLED   | 0  | CLICK HERE FOR CUMULATIVE                    | TOTAL FAMILY UNIT MEMBERS | 97           |  |
| OTHER            | 10 | MEMBERSHIP DATA                              |                           |              |  |
| TOTAL            | 10 |                                              | FAMILY MEMBERS PAYING HAI | LF DUES 50   |  |
|                  |    |                                              |                           |              |  |

## District 310 A2

| Clubs                 |               |           |               | Members               |                        |                         |                                                    |
|-----------------------|---------------|-----------|---------------|-----------------------|------------------------|-------------------------|----------------------------------------------------|
| RESULTS FOR 2023-2024 |               |           |               | RESULTS FOR 2023-2024 |                        |                         |                                                    |
| QUARTER               | NEW CLUB GOAL | NEW CLUBS | DROPPED CLUBS | QUARTER MEME          | BER GROWTH NET<br>GOAL | MEMBER GROWTH<br>ACTUAL | DROPPED<br>MEMBERS ACTUAL<br>(including transfers) |
| JULY/AUG/SEPT         | 1             | 2         | 1             | JULY/AUG/SEPT         | 50                     | 92                      | 10                                                 |
| OCT/NOV/DEC           | 0             | 0         | 0             | OCT/NOV/DEC           | 50                     | 0                       | 0                                                  |
| JAN/FEB/MAR           | 1             | 0         | 0             | JAN/FEB/MAR           | 10                     | 0                       | 0                                                  |
| APR/MAY/JUNE          | 0             | 0         | 0             | APR/MAY/JUNE          | 20                     | 0                       | 0                                                  |